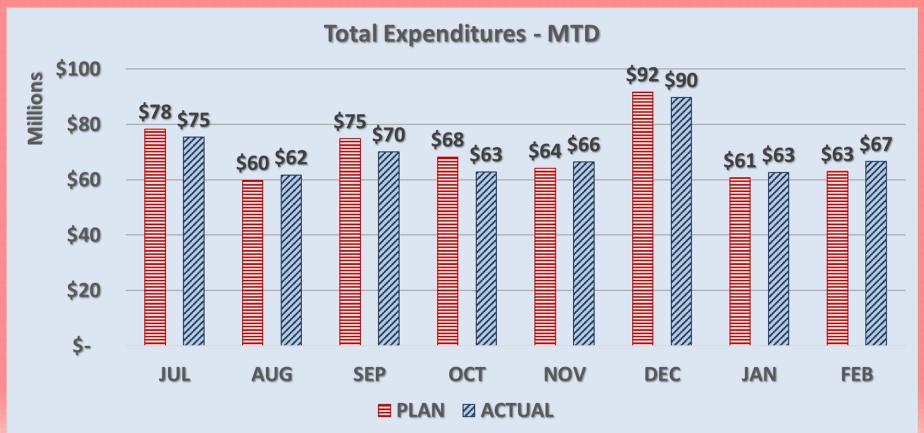

# MONTHLY

| EXPENDITURES        | ACTUAL         | PLAN           | VARIANCE       |
|---------------------|----------------|----------------|----------------|
| PERSONNEL           | \$ 377,975,310 | \$ 370,245,000 | \$ 7,730,310   |
| NON-PERSONNEL       | \$ 57,062,190  | \$ 64,189,800  | \$ (7,127,610) |
| COMM. SCHOOLS, ETC. | \$ 116,541,473 | \$ 116,388,000 | \$ 153,473     |
| NON-OPERATING       | \$ 3,589,043   | \$ 9,400,000   | \$ (5,810,957) |
| TOTAL EXPENDITURES  | \$ 555,168,015 | \$ 560,222,800 | \$ (5,054,785) |