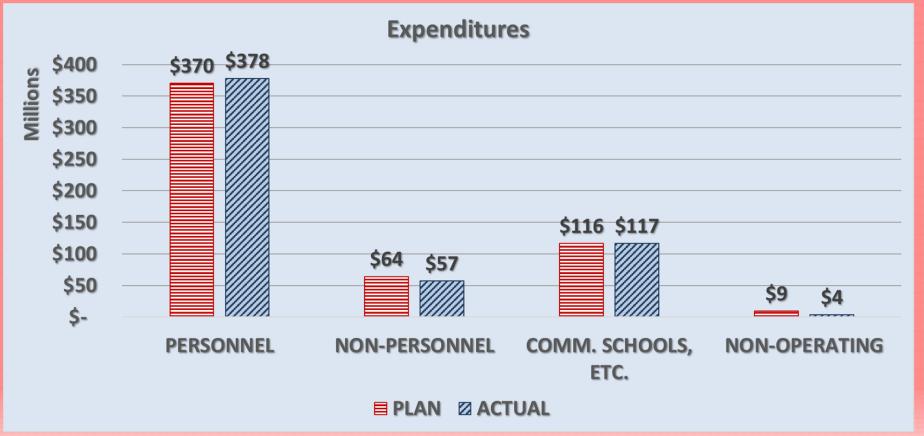

# MONTHLY

| EXPENDITURES        | ACTUAL         | PLAN           | VARIANCE       |
|---------------------|----------------|----------------|----------------|
| PERSONNEL           | \$ 377,975,310 | \$ 370,245,000 | \$ 7,730,310   |
| NON-PERSONNEL       | \$ 57,062,190  | \$ 64,189,800  | \$ (7,127,610) |
| COMM. SCHOOLS, ETC. | \$ 116,541,473 | \$ 116,388,000 | \$ 153,473     |
| NON-OPERATING       | \$ 3,589,043   | \$ 9,400,000   | \$ (5,810,957) |
| TOTAL EXPENDITURES  | \$ 555,168,015 | \$ 560,222,800 | \$ (5,054,785) |