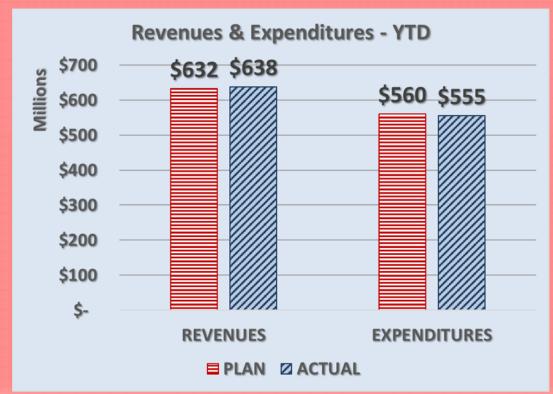

### **SUMMARY**

- Revenues over plan
- **S** Expenditures under plan

| CATEGORY       | ACTUAL         | PLAN           | VARIANCE       |
|----------------|----------------|----------------|----------------|
| REVENUES       | \$ 638,220,627 | \$ 632,292,000 | \$ 5,928,627   |
| EXPENDITURES   | \$ 555,168,015 | \$ 560,222,800 | \$ (5,054,785) |
| END. CASH BAL. | \$ 214,947,985 | \$ 203,964,573 | \$ 10,983,411  |