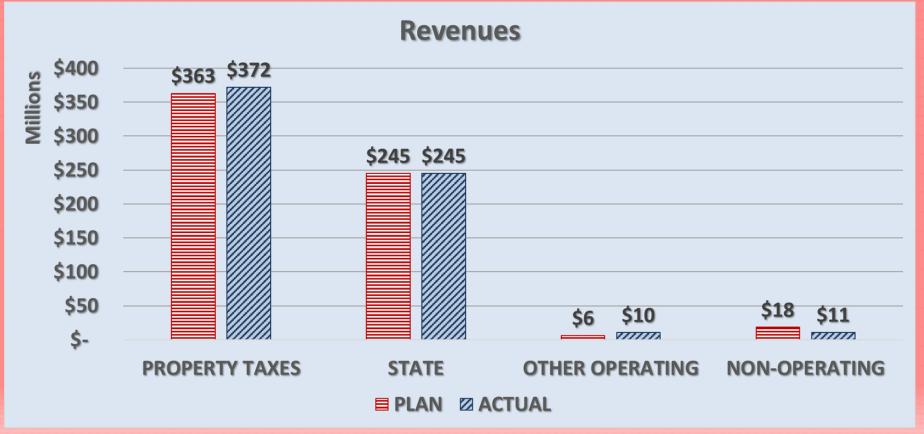

| REVENUES        | ACTUAL         | PLAN           | VARIANCE       |
|-----------------|----------------|----------------|----------------|
| PROPERTY TAXES  | \$ 371,926,514 | \$ 363,057,000 | \$ 8,869,514   |
| STATE           | \$ 245,166,511 | \$ 244,898,000 | \$ 268,511     |
| OTHER OPERATING | \$ 10,355,615  | \$ 6,190,000   | \$ 4,165,615   |
| NON-OPERATING   | \$ 10,771,987  | \$ 18,147,000  | \$ (7,375,013) |
| TOTAL REVENUES  | \$ 638,220,627 | \$ 632,292,000 | \$ 5,928,627   |