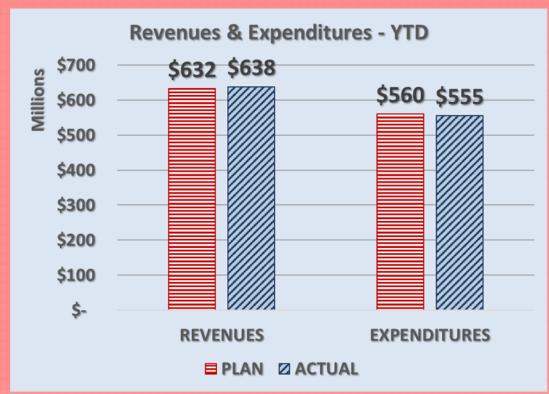

### **SUMMARY**

- Revenues over plan
- **S** Expenditures under plan

| CATEGORY       | ACTUAL         | PLAN           | VARIANCE       |
|----------------|----------------|----------------|----------------|
| REVENUES       | \$ 638,220,627 | \$ 632,292,000 | \$ 5,928,627   |
| EXPENDITURES   | \$ 555,168,015 | \$ 560,222,800 | \$ (5,054,785) |
| END. CASH BAL. | \$ 214,947,985 | \$ 203,964,573 | \$ 10,983,411  |