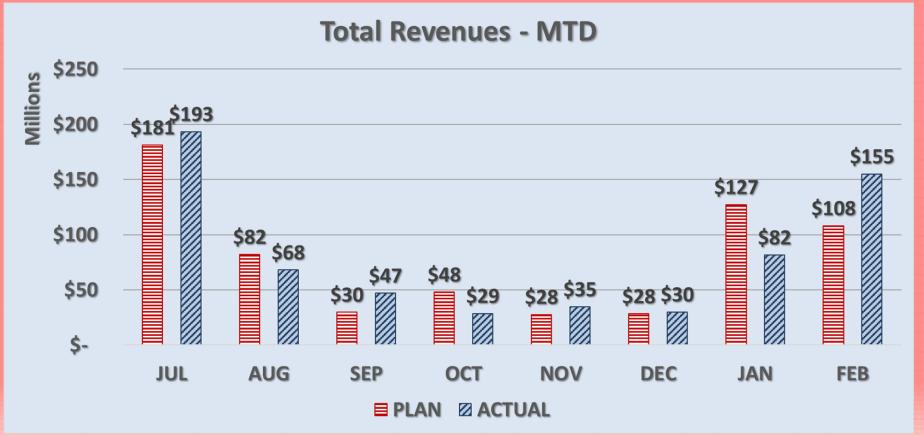

|
|----------------|----------------|----------------|----------------|
| REVENUES       | \$ 638,220,627 | \$ 632,292,000 | \$ 5,928,627   |
| EXPENDITURES   | \$ 555,168,015 | \$ 560,222,800 | \$ (5,054,785) |
| END. CASH BAL. | \$ 214,947,985 | \$ 203,964,573 | \$ 10,983,411  |



| REVENUES        | ACTUAL         | PLAN           | VARIANCE       |
|-----------------|----------------|----------------|----------------|
| PROPERTY TAXES  | \$ 371,926,514 | \$ 363,057,000 | \$ 8,869,514   |
| STATE           | \$ 245,166,511 | \$ 244,898,000 | \$ 268,511     |
| OTHER OPERATING | \$ 10,355,615  | \$ 6,190,000   | \$ 4,165,615   |
| NON-OPERATING   | \$ 10,771,987  | \$ 18,147,000  | \$ (7,375,013) |
| TOTAL REVENUES  | \$ 638,220,627 | \$ 632,292,000 | \$ 5,928,627   |





# MONTHLY







| EXPENDITURES        | ACTUAL         | PLAN           | VARIANCE       |
|---------------------|----------------|----------------|----------------|
| PERSONNEL           | \$ 377,975,310 | \$ 370,245,000 | \$ 7,730,310   |
| NON-PERSONNEL       | \$ 57,062,190  | \$ 64,189,800  | \$ (7,127,610) |
| COMM. SCHOOLS, ETC. | \$ 116,541,473 | \$ 116,388,000 | \$ 153,473     |
| NON-OPERATING       | \$ 3,589,043   | \$ 9,400,000   | \$ (5,810,957) |
| TOTAL EXPENDITURES  | \$ 555,168,015 | \$ 560,222,800 | \$ (5,054,785) |

BOE 03/21/2017 February 2017 8

# 5



#### MONTHLY







### **SUMMARY**

- Revenues over plan
- **S** Expenditures under plan







# Financial Report

For the month ending February 28, 2017

Conclusion

BOE 03/21/2017 12